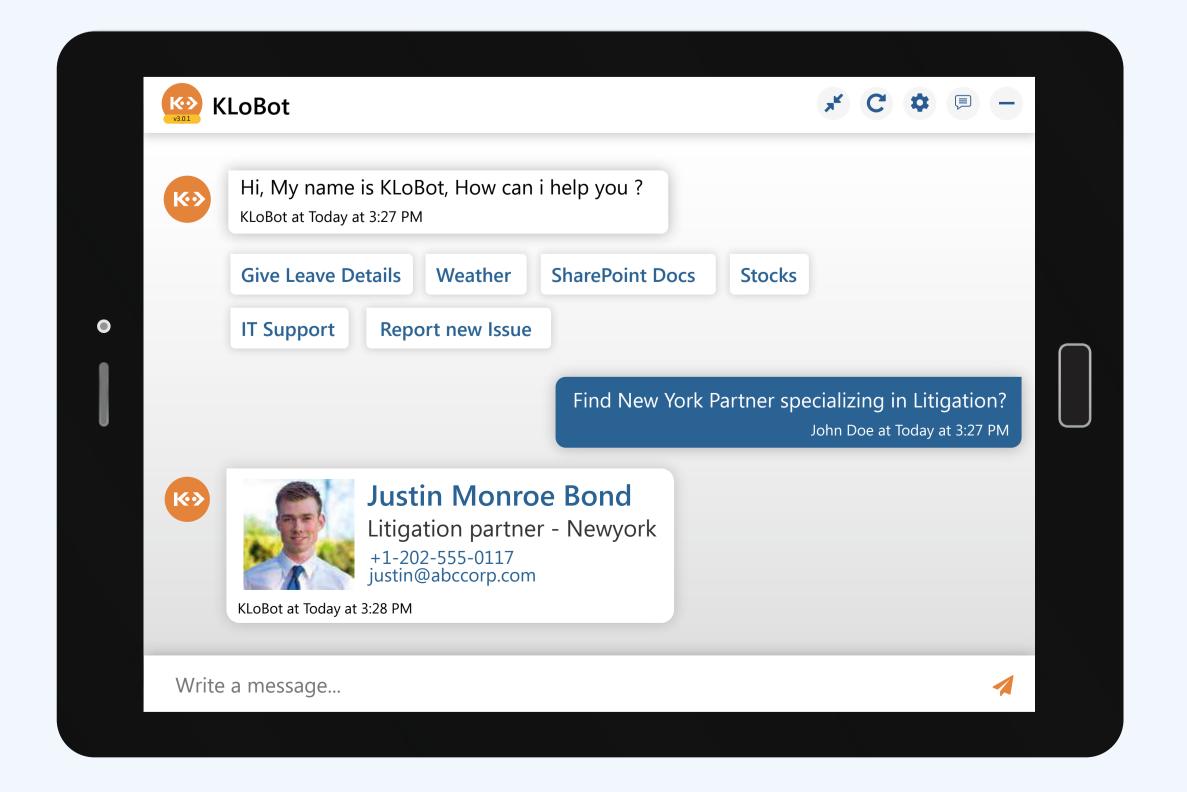

#### imDocShare Add-Ons

imDocShare Teams app

imDocShare Attach

- imDocShare Sync
- imDocShare Co-Authoring

- imDocShare Hybrid Search
- imDocShare Provisioning

imDocShare Content Browser

- imDocShare Admin

KLoBot is a Legal DIY voice+text chatbot & virtual assistant builder platform, powered by ChatGPT. For more information, visit www.klobot.ai

#### **KLoBot Highlights**

- Drag and drop builder
- Knowledge builder (FAQs)
- Cognitive services

- Custom channel development
- Natural Language Processing
- Bot Analytics

Skill builder with Data connectors