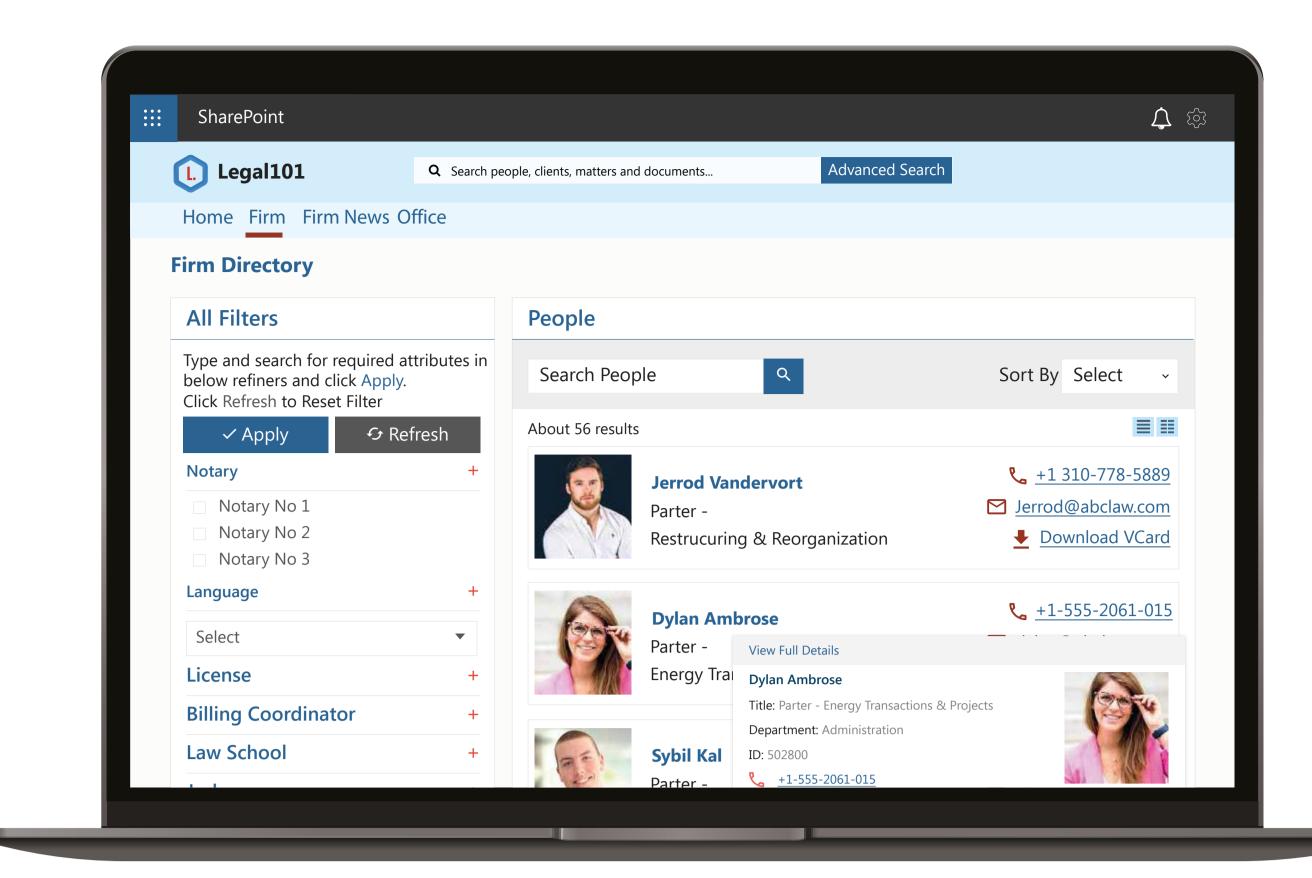

# Explore the digital Innovations for the Legal vertical!

Legal101 is a modern digital workplace platform specifically designed for law firms looking for rapid deployment of a modern mobile-first SharePoint Intranet that helps the firm employees communicate, collaborate, and engage closely without the need to build a complex, risky, expensive customized solution. For more information, visit www.klstinc.com/legal101.

#### **Legal101 Highlights**

- Lawyer Dashboard
- Firm Directory
- Firm News and Newsletter System
- Guided Search Experience

netDocShare is an innovative solution to Live View, Edit, Add, Attach, Sync, Search & Provision NetDocuments content with Microsoft Teams, Microsoft SharePoint, Microsoft OneDrive for business, or Web apps. For more information, visit www.netdocshare.com