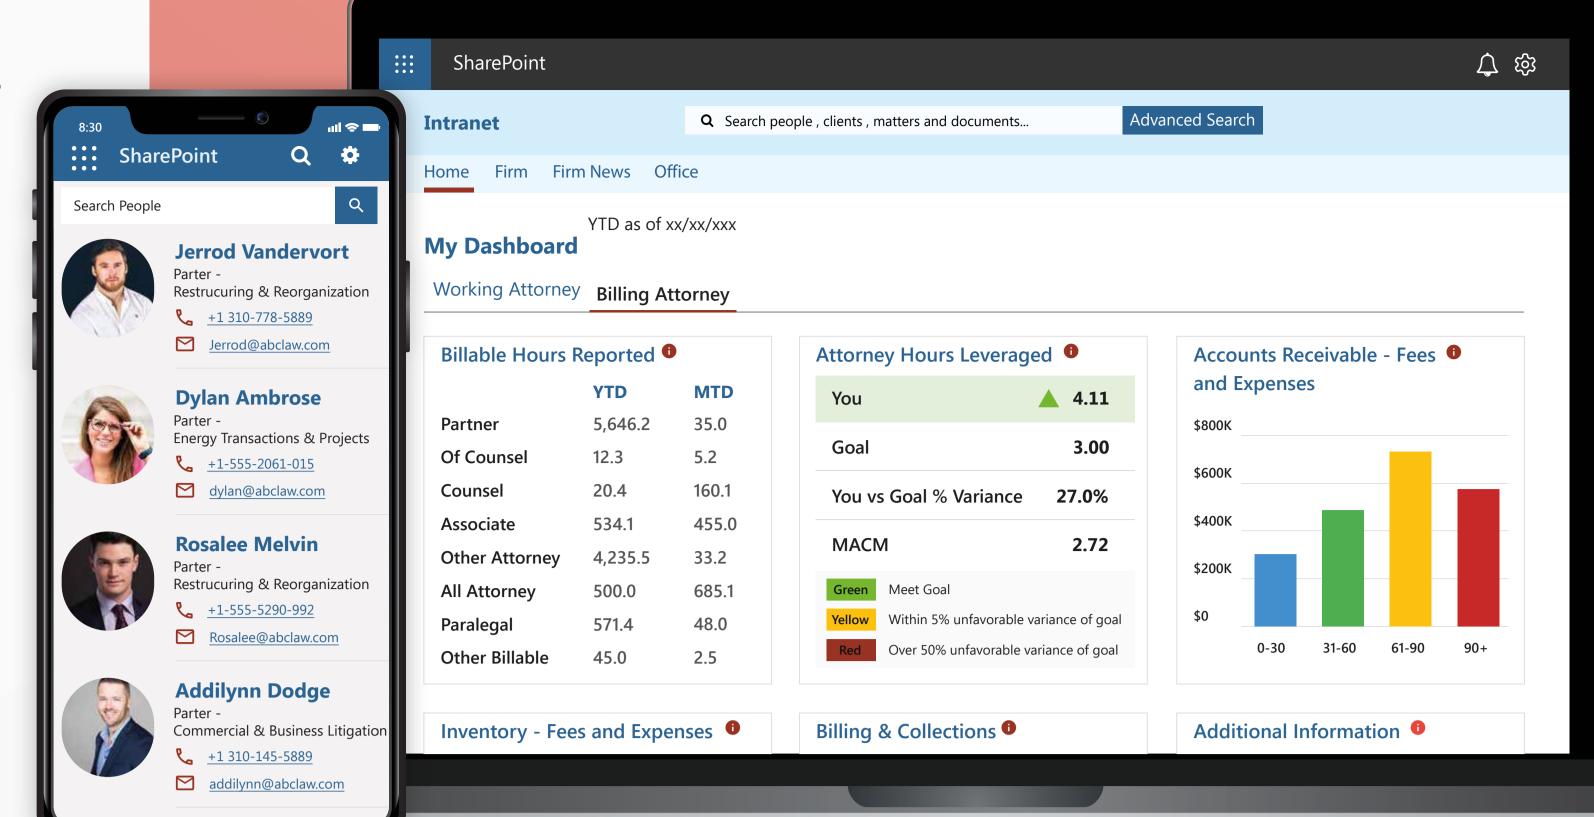

# Explore the digital Innovations for the Legal vertical!

Legal101 is a modern digital workplace platform specifically designed for law firms looking for rapid deployment of a modern mobile-first SharePoint Intranet that helps the firm employees communicate, collaborate, and engage closely without the need to build a complex, risky, expensive customized solution. For more information, visit www.klstinc.com/legal101.

#### **Legal101 Highlights**

- Lawyer Dashboard
- Firm Directory
- Firm News and Newsletter System
- Guided Search Experience

netDocShare is an innovative solution to Live View, Edit, Add, Attach, Sync, Search & Provision NetDocuments content with Microsoft Teams, Microsoft SharePoint, Microsoft OneDrive for business, or Web apps. For more information, visit www.netdocshare.com