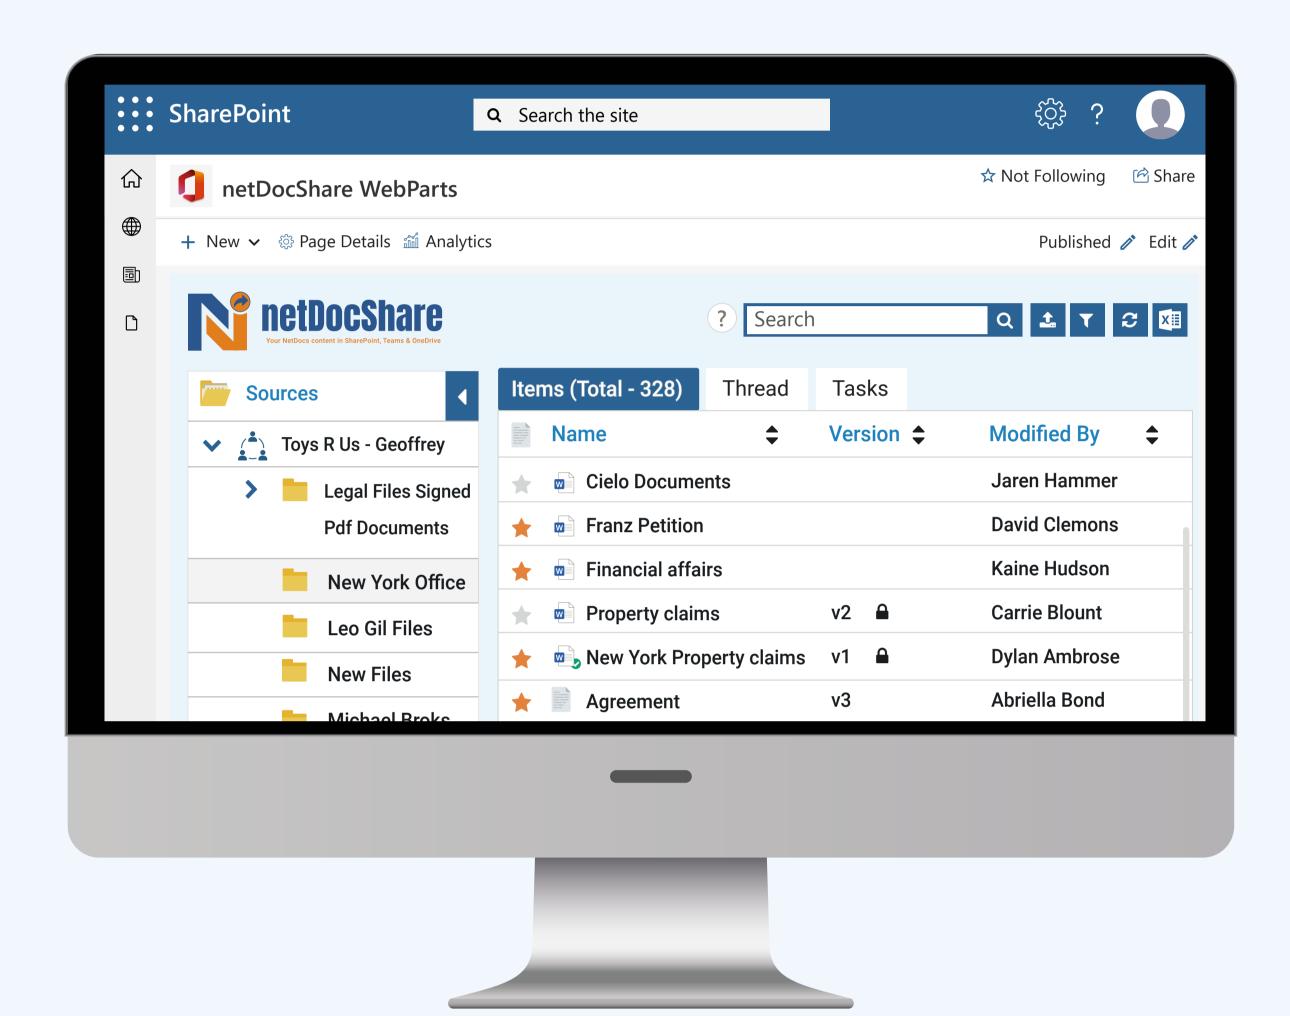

#### **Legal101 Highlights**

- Lawyer Dashboard
- Firm Directory
- Firm News and Newsletter System
- Guided Search Experience

netDocShare is an innovative solution to Live View, Edit, Add, Attach, Sync, Search & Provision NetDocuments content with Microsoft Teams, Microsoft SharePoint, Microsoft OneDrive for business, or Web apps. For more information, visit www.netdocshare.com

#### netDocShare Add-Ons

- netDocShare Teams app
- netDocShare Sync
- netDocShare Content Browser

netDocShare Co-Authoring

netDocShare ndThread Integration

- netDocShare Admin
- netDocShare Hybrid Search

- netDocShare Attach
- netDocShare Provisioning
- netDocShare Tasks Integration